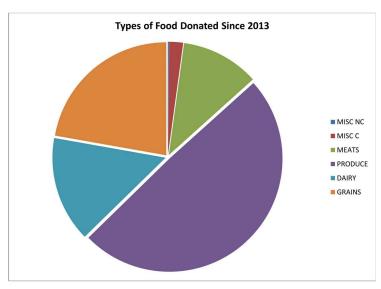

## 766,874 Pounds of Food Rescued

**57% Produce** 

25% Dairy

10% Grains

6% Meats

2% Other

**2021 Food Rescue Goal** 

Originally 800,000 Pounds – Will be Updated

|                        | MISC<br>NC                                                                                | MISC C | MEATS  | PRODUCE | DAIRY  | GRAINS  | TOTAL   | VALUE           |
|------------------------|-------------------------------------------------------------------------------------------|--------|--------|---------|--------|---------|---------|-----------------|
| 2013                   |                                                                                           | 65     | 4154   | 9731    | 14216  | 5715    | 33881   |                 |
| 2014                   |                                                                                           | 4628   | 54136  | 94152   | 44799  | 66887   | 264424  |                 |
| 2015                   |                                                                                           | 2578   | 78117  | 138308  | 44606  | 151751  | 415360  |                 |
| 2016                   |                                                                                           | 5368   | 67962  | 261932  | 61591  | 212040  | 608893  |                 |
| 2017                   |                                                                                           | 3526   | 81285  | 310291  | 93290  | 225119  | 713721  |                 |
| 2018                   |                                                                                           | 4162   | 108186 | 455555  | 134063 | 203799  | 905765  |                 |
| 2019                   | 5925                                                                                      | 49698  | 139283 | 499350  | 190137 | 193290  | 1077684 |                 |
| 2020                   | 3205                                                                                      | 35449  | 89344  | 857405  | 198440 | 164138  | 1347981 |                 |
| 2021 –<br>through June | 3638                                                                                      | 12532  | 41205  | 441549  | 192041 | 75909   | 766874  |                 |
| LIFETIME               | 9130                                                                                      | 105474 | 622467 | 2626724 | 781144 | 1222738 | 6134583 |                 |
| TOTAL                  |                                                                                           |        |        |         |        |         |         | \$10,612,828.35 |
|                        | *Category totals are estimated based on a percentage of the total weighed received pounds |        |        |         |        |         |         |                 |