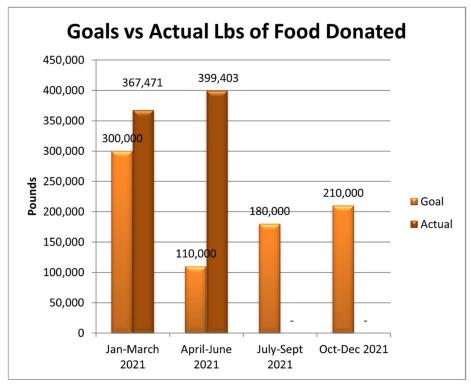

## 766,874 Pounds of Food Rescued

**57% Produce** 

25% Dairy

10% Grains

6% Meats

2% Other

**2021 Food Rescue Goal** 

Originally 800,000 Pounds – Will be Updated