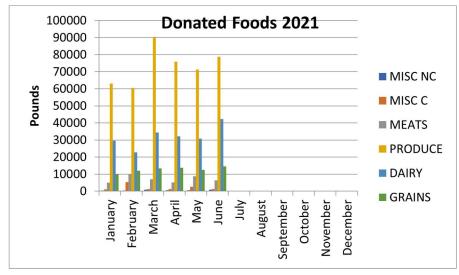

|                        | MISC<br>NC                                                                                | MISC C | MEATS  | PRODUCE | DAIRY  | GRAINS  | TOTAL   | VALUE           |
|------------------------|-------------------------------------------------------------------------------------------|--------|--------|---------|--------|---------|---------|-----------------|
| 2013                   |                                                                                           | 65     | 4154   | 9731    | 14216  | 5715    | 33881   |                 |
| 2014                   |                                                                                           | 4628   | 54136  | 94152   | 44799  | 66887   | 264424  |                 |
| 2015                   |                                                                                           | 2578   | 78117  | 138308  | 44606  | 151751  | 415360  |                 |
| 2016                   |                                                                                           | 5368   | 67962  | 261932  | 61591  | 212040  | 608893  |                 |
| 2017                   |                                                                                           | 3526   | 81285  | 310291  | 93290  | 225119  | 713721  |                 |
| 2018                   |                                                                                           | 4162   | 108186 | 455555  | 134063 | 203799  | 905765  |                 |
| 2019                   | 5925                                                                                      | 49698  | 139283 | 499350  | 190137 | 193290  | 1077684 |                 |
| 2020                   | 3205                                                                                      | 35449  | 89344  | 857405  | 198440 | 164138  | 1347981 |                 |
| 2021 –<br>through June | 3638                                                                                      | 12532  | 41205  | 441549  | 192041 | 75909   | 766874  |                 |
| LIFETIME               | 9130                                                                                      | 105474 | 622467 | 2626724 | 781144 | 1222738 | 6134583 |                 |
| TOTAL                  |                                                                                           |        |        |         |        |         |         | \$10,612,828.35 |
|                        | *Category totals are estimated based on a percentage of the total weighed received pounds |        |        |         |        |         |         |                 |