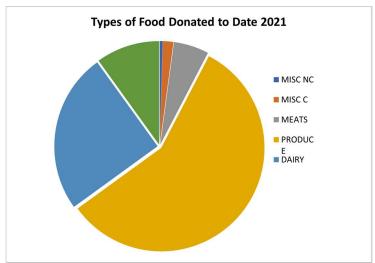

## 766,874 Pounds of Food Rescued

**57% Produce** 

25% Dairy

10% Grains

6% Meats

2% Other

**2021 Food Rescue Goal** 

Originally 800,000 Pounds – Will be Updated