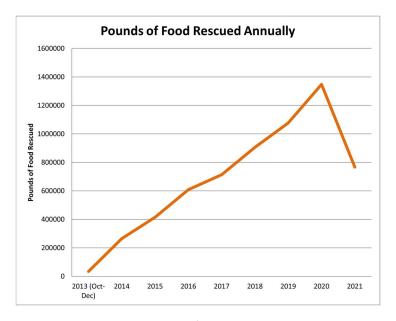

# **Current Number of Saving Grace Partners**

42 Food Donors at 69 Locations
39 Nonprofit Agency Partners at 42 Locations

Note: 2021 number is for January to June only

**Pounds of Food Received by Year** 

|                        | MISC<br>NC                                                                                | MISC C | MEATS  | PRODUCE | DAIRY  | GRAINS  | TOTAL   | VALUE           |
|------------------------|-------------------------------------------------------------------------------------------|--------|--------|---------|--------|---------|---------|-----------------|
| 2013                   |                                                                                           | 65     | 4154   | 9731    | 14216  | 5715    | 33881   |                 |
| 2014                   |                                                                                           | 4628   | 54136  | 94152   | 44799  | 66887   | 264424  |                 |
| 2015                   |                                                                                           | 2578   | 78117  | 138308  | 44606  | 151751  | 415360  |                 |
| 2016                   |                                                                                           | 5368   | 67962  | 261932  | 61591  | 212040  | 608893  |                 |
| 2017                   |                                                                                           | 3526   | 81285  | 310291  | 93290  | 225119  | 713721  |                 |
| 2018                   |                                                                                           | 4162   | 108186 | 455555  | 134063 | 203799  | 905765  |                 |
| 2019                   | 5925                                                                                      | 49698  | 139283 | 499350  | 190137 | 193290  | 1077684 |                 |
| 2020                   | 3205                                                                                      | 35449  | 89344  | 857405  | 198440 | 164138  | 1347981 |                 |
| 2021 –<br>through June | 3638                                                                                      | 12532  | 41205  | 441549  | 192041 | 75909   | 766874  |                 |
| LIFETIME               | 9130                                                                                      | 105474 | 622467 | 2626724 | 781144 | 1222738 | 6134583 |                 |
| TOTAL                  |                                                                                           |        |        |         |        |         |         | \$10,612,828.35 |
|                        | *Category totals are estimated based on a percentage of the total weighed received pounds |        |        |         |        |         |         |                 |