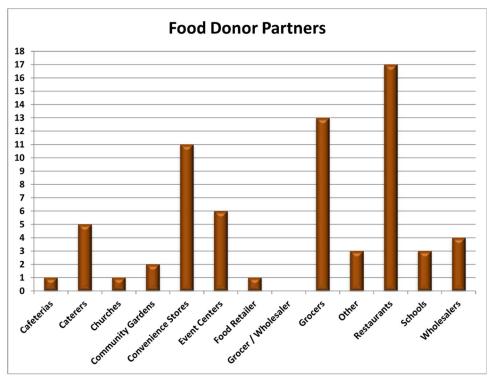

# **Current Number of Saving Grace Partners**

42 Food Donors at 69 Locations
39 Nonprofit Agency Partners at 42 Locations

Note: 2021 number is for January to June only

**Pounds of Food Received by Year** 